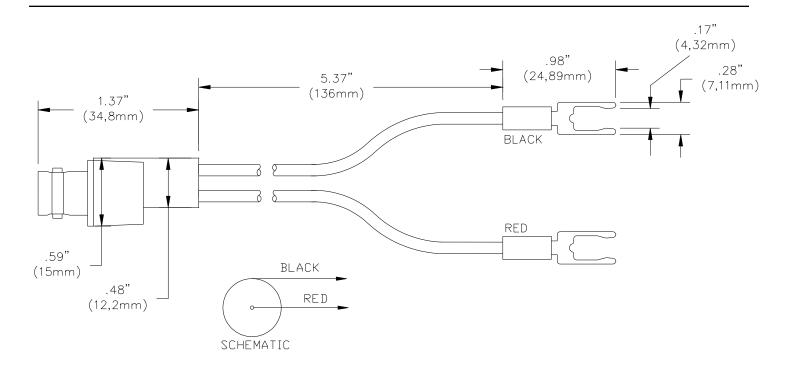

# Model 5051 Breakout: BNC (Female) To #8 Spade Lugs

### **FEATURES:**

- ✓ Converts BNC (male) cables / connectors to a #8 spade lug connector for terminal strip attachment.
- ✓ BNC connector is molded directly to the wire for pull strength durability and dust and moisture resistance.
- ✓ BNC shell is tarnish resistant.
- ✓ BNC center contact is gold plated Beryllium Copper for excellent electrical connection.
- ✓ Black wire is connected to BNC shell, red wire to BNC center contact.

## **ORDERING INFORMATION:** Model 5051

\* Custom lengths are available, contact Pomona Product Support at: 1-800-241-2060

All dimensions are in inches. Tolerances (except noted):  $.xx = \pm .02$ " (,51 mm),  $.xxx = \pm .005$ " (,127 mm). All specifications are to the latest revisions. Specifications are subject to change without notice. Registered trademarks are the property of their respective companies.