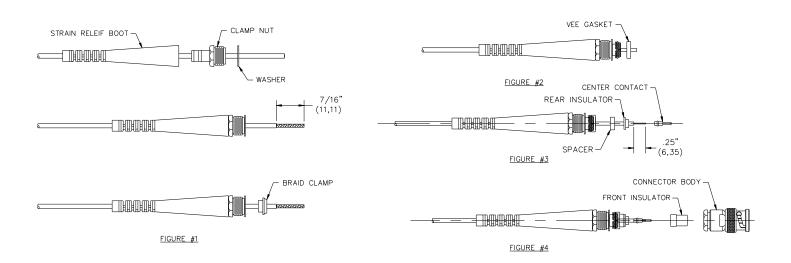

### FIGURE #1

- A. Slide strain relief, clamp nut and washer over cable.
- B. Trim outer jacket from cable.
- C. Slide center conductor, dielectric and braid through braid clamp.

#### FIGURE #2

- D. Fold back braid back over braid clamp and trim braid.
- E. Slide V-Gasket over center conductor and dielectric on top of braid clamp.

## FIGURE #3

- F. Slide spacer and rear insulator over center conductor and dielectric.
- G. Strip dielectric from center conductor.
- H. Slide contact onto center conductor and solder.

### FIGURE #4

- Place front insulator into connector body.
- Assemble connector body.

All dimensions are in inches. Tolerances (except noted):  $.xx = \pm .02$ " (,51 mm),  $.xxx = \pm .005$ " (,127 mm). All specifications are to the latest revisions. Specifications are subject to change without notice. Registered trademarks are the property of their respective companies