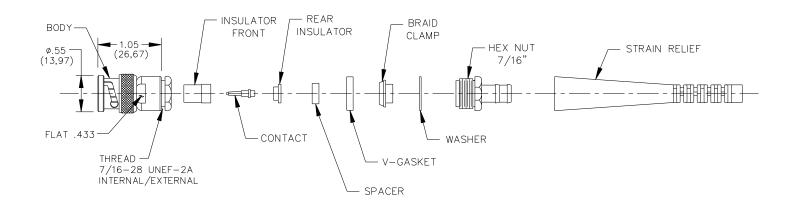

## **BNC Male**

Body and Fittings – Brass per QQ-B-626, Alloy 360, ½ Hard.

Center Contact – Brass per QQ-B-626, Alloy 360, 1/2 Hard.

Dielectric (Front Insulator and Rear Insulator) – Teflon per ASTM D1457.

Vee Gasket – Silicone rubber per QQ-R-765, Class 11A, Grade 50.

Clamp Nut, Washer and Spacer – Brass per QQ-B-626, Alloy 360, ½ Hard.

### Finish:

Body and Fittings – Tarnish resistant

Center Contact – Gold plated per requirements of MIL-C-39012

Clamp Nut – Nickel-plated per QQ-N-290, Class 2, 200/300 micro inches.

Stress Relief Boot

Boot - PVC. Marking: "POMONA ELECTRONICS"