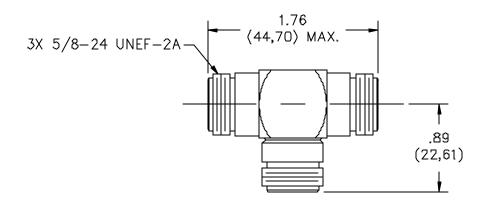

## Pomona®

Model 5089 Adapter, N (F), "T"

## **RATINGS:**

Operating Voltage: 1000 VRMS Nominal Impedance: 50 Ohms

**ORDERING INFORMATION:** Model 5089

All dimensions are in inches. Tolerances (except noted):  $.xx = \pm .02$ " (,51 mm),  $.xxx = \pm .005$ " (,127 mm). All specifications are to the latest revisions. Specifications are subject to change without notice. Registered trademarks are the property of their respective companies.