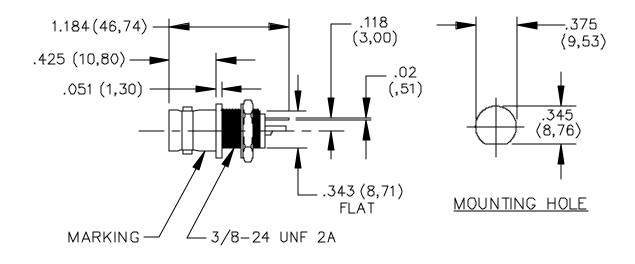

## Pomona®

Model 5148 BNC (Female) Bulkhead Receptacle, Isolated Ground

## **MATERIALS:**

Body: Brass, Tarnish Resistant Plating, Center Contact – Gold Plated Beryllium Copper. Mounting hardware is isolated from outer conductor of BNC, Internal tooth lockwasher, hex nut. Marking: "Pomona 5148"

## **ORDERING INFORMATION:** Model 5148

All dimensions are in inches. Tolerances (except noted):  $.xx = \pm.02$ " (,51 mm),  $.xxx = \pm.005$ " (,127 mm). All specifications are to the latest revisions. Specifications are subject to change without notice. Registered trademarks are the property of their respective companies. Made in USA