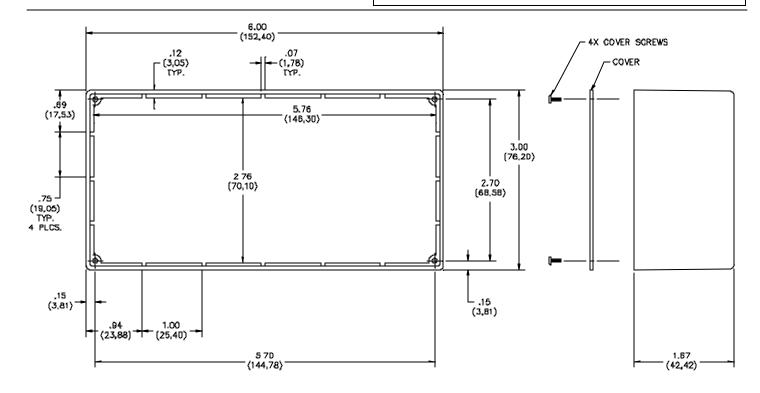

# Pomona®

## Model 5203 Die Cast Box With Card Guides Size L, Unpainted

### **MATERIALS:**

Die Cast Box:

Aluminum die cast, Alloy A380 or A384

Finish: None

Marking: "POMONA ELECTRONICS, CALIF."

Cover:

1.60 mm (.063) thick aluminum Alloy 1100-H14 Finish: Clear anodized

Marking: None

#### Screws:

4 each, 2-32 X 6.35 MM (.25) long Pan Head, self-tapping Steel Finish: Nickel Plated

### **RATINGS:**

Operating Temperature:  $-55^{\circ}$  C. to  $+150^{\circ}$ C. ( $-67^{\circ}$ F. to  $+302^{\circ}$ F.) **ORDERING INFORMATION:** Model 5203

All dimensions are in inches. Tolerances (except noted):  $.xx = \pm.02$ " (,51 mm),  $.xxx = \pm.005$ " (,127 mm). All specifications are to the latest revisions. Specifications are subject to change without notice. Registered trademarks are the property of their respective companies. Made in USA