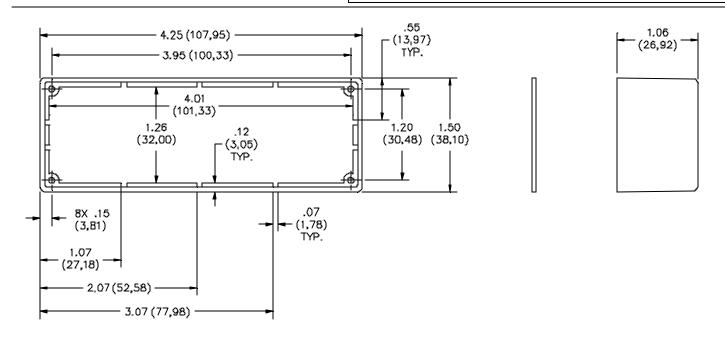

## **MATERIALS:**

Die Cast Box:

Aluminum, die cast, Alloy 380 or A384

Finish: None

Marking: "POMONA ELECTRONICS, CALIF"

Cover:

1.60 (.063) thick aluminum, Alloy 1100-H14

Finish: Clear anodized

Marking: None

Screws:

4 each 2-32 X 6.35 (.25) long, pan head, slotted, self-tapping

Steel

## **RATINGS:**

Operating Temperature:  $-55^{\circ}$ C. to  $+150^{\circ}$ C.  $(-67^{\circ}$ F. to  $+302^{\circ}$ F.)

**ORDERING INFORMATION:** Model 5255

All dimensions are in inches. Tolerances (except noted):  $.xx = \pm .02$ " (,51 mm),  $.xxx = \pm .005$ " (,127 mm). All specifications are to the latest revisions. Specifications are subject to change without notice. Registered trademarks are the property of their respective companies.