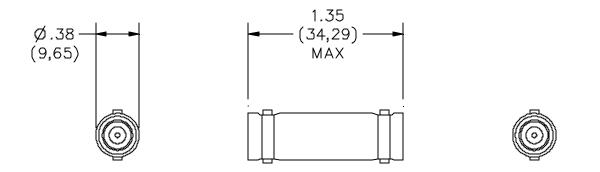

## **ORDERING INFORMATION:** Model 5290

All dimensions are in inches. Tolerances (except noted):  $.xx = \pm.02$ " (,51 mm),  $.xxx = \pm.005$ " (,127 mm). All specifications are to the latest revisions. Specifications are subject to change without notice. Registered trademarks are the property of their respective companies. Made in USA