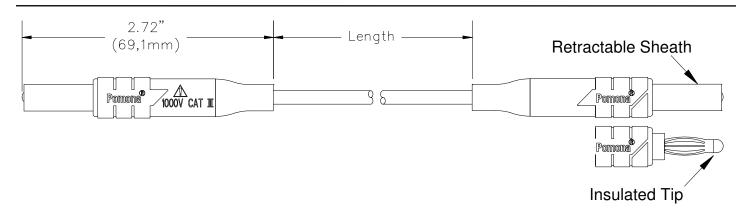

## Model 5291A Low Thermal EMF Retractable Sheath Banana Plug Patch Cord

## **MATERIALS:**

Retractable Sheath Banana Plug:

Plug Body: Gold Plated Tellurium Copper Banana Spring: Gold Plated Beryllium Copper

Compression Spring: Stainless Steel

Tip: Polypropylene, Color Matches Color of Wire

*Insulation:* Polypropylene, Molded to the Plug and Wire. Color Matches Color of Wire. *Wire:* 12 AWG, Stranding 10 x 26/36 Bare Copper, PVC Insulated, .144" (3,66mm) O.D.

## **RATINGS:**

Operating Temperature: +131° F (+55° C) Max

Operating Voltage: 1000V Category III, IEC1010-2-031

Current: 7 Amperes