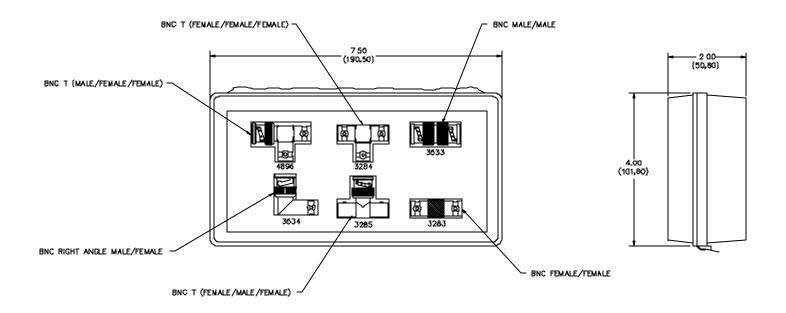

## Model 5511 BNC Within Series Adapter Kit

#### **MATERIALS:**

Body and Fittings – Brass, Tarnish Resistant Plating, Center Contact – Female: Gold Plated Beryllium Copper Male: Gold Plated Brass, Outer Contact: Gold Plated Brass Dielectric: PTFE