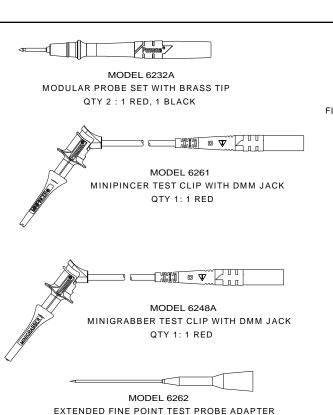

## Model 5543B Electronic DMM Test Lead Kit €

QTY 1: 1 RED

MODEL 6203
INSULATED SPADE LUG ADAPTER
QTY 1: 1 BLACK

MODEL 5907A

FLEXIBLE TEST LEAD SET WITH RIGHT ANGLE AND STRAIGHT BANANA PLUGS

QTY 2 : 1 RED, 1 BLACK

MODEL 6263 IC TEST PROBE TIP ADAPTER QTY 1: 1 RED

MODEL 5916A MEDIUM ALLIGATOR CLIP QTY 1: 1 BLACK

TRI-FOLD NYLON POUCH

For data sheets / specifications of the kit individual components, visit the Pomona web site at: www.pomonaelectronics.com