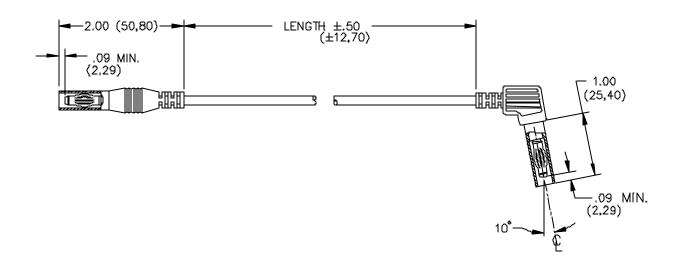

### **RATINGS:**

Operating Temperature: +50°C. (+122°F.) Max.

Operating Voltage: 1500V AC/DC Max.

Current: 10 Amperes Max.

**ORDERING INFORMATION:** Model 5547-48-\*

\*=Color Code, -0 Black, and -2 Red

All dimensions are in inches. Tolerances (except noted):  $.xx = \pm .02$ " (,51 mm),  $.xxx = \pm .005$ " (,127 mm). All specifications are to the latest revisions. Specifications are subject to change without notice. Registered trademarks are the property of their respective companies. Made in USA