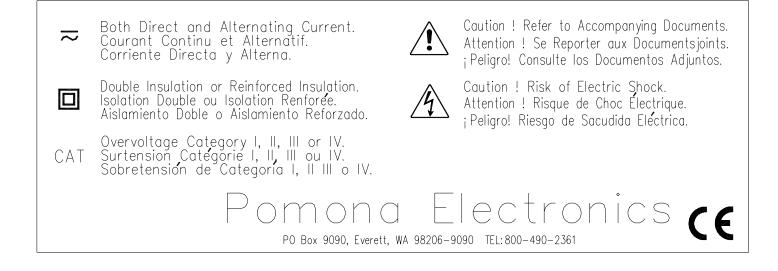

## Pomona®

The items included with this product are certified to meet IEC 1010-2-031 safety requirements.

Les éleménts inclus avec ce produit sont certifies pour répondre à des exigences de sureté du IEC 1010-2-031. Los items incluidos con este producto se certifican para

resolver requisitos de seguridad del IEC 1010-2-031.

 Only IEC 1010 type shrouded test plugs should be used with IEC 1010 type jacks. NEVER INSERT A PROBE
TIP WITH BANANA SPRING INTO A TEST ACCESSORY JACK
THAT WILL BE USED AS A HAND HELD PROBING DEVICE -Seuls les vérificateurs de tension renforcés de type IEC 1010 devraient être utilisés avec des jacks de type IEC 1010. NE JAMAIS INSERER DE BOUT DE SONDE AVEC RESSORT BANANE DANS UN JACK D'ESSAI D'ACCESSOIRES QUI SERA UTILISE COMME DISPOSITIF DE SONDAGE A MAIN.

-Se deben usar sólo tapones de prueba reforzados del tipo IEC 1010 con receptáculos de tipo IEC 1010. NUNCA INTRODUZCA UNA CLAVIJA CON UN MUELLE TIPO BANANA EN UN RECEPTACULO DE PRUEBA QUE A SU VEZ SE USE COMO APARATO DE PRUEBA MANUAL.