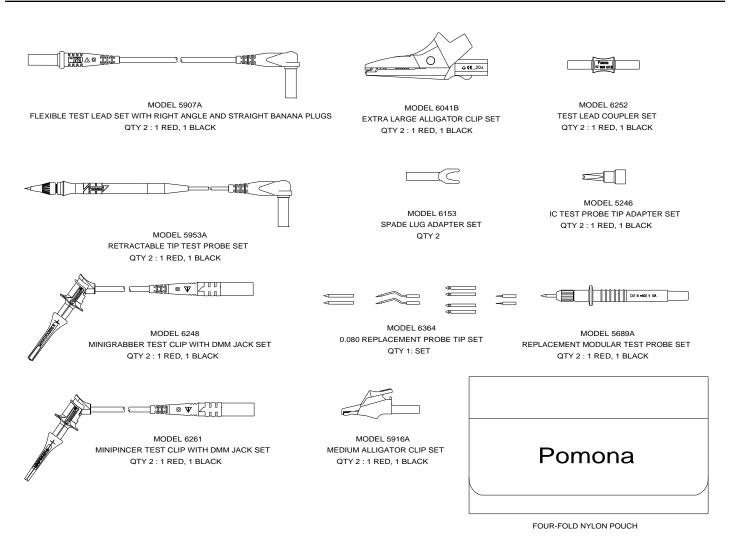

## Model 5677B Deluxe Multi-Use DMM Maxi-Test Lead Kit

CE

## For data sheets / specifications of the kit individual components, visit the Pomona web site at: www.pomonaelectronics.com

## **FEATURES:**

- ✓ Test leads with a right angle banana plug are ideal for use with hand held digital multimeter.
- ✓ Flexible test leads feature high strand count silicone wire for extreme flexibility and high temperature resistance.
- ✓ Banana plugs are molded directly to the wire for superior pull strength.
- $\checkmark$  Retractable needle tip test probe, allowing easy access of hard to reach test points.
- ✓ Probes, alligator clips and spade lugs fit directly onto test leads for test versatility.
- ✓ Interchangeable test probe tips allows for test versatility from general purpose to SMD applications.
- ✓ Test accessories conveniently store in the four-fold nylon pouch.
- ✓ Compatible with most multimeters that accepts safety style sheath banana plugs.
- ✓ CE Compliant; complies with IEC 1010-2-031 standard for hand held accessories.