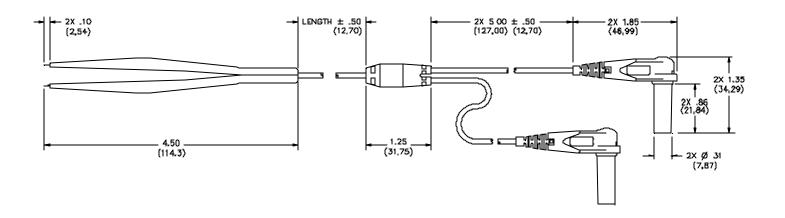

## Model 5678 SMD Test Tweezer® Leads To Sleeved Banana Plugs

### **ORDERING INFORMATION:** Model 5678

All dimensions are in inches. Tolerances (except noted):  $.xx = \pm .02$ " (,51 mm),  $.xxx = \pm .005$ " (,127 mm). All specifications are to the latest revisions. Specifications are subject to change without notice. Registered trademarks are the property of their respective companies. Made in USA