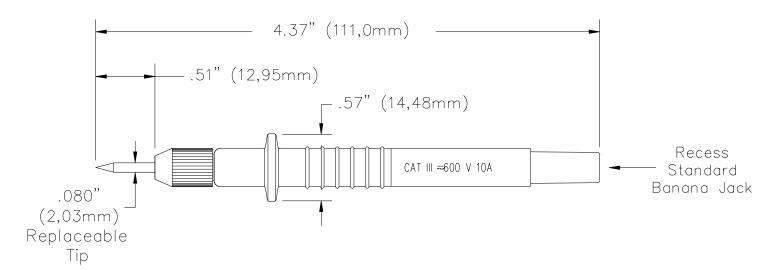

Model 5689A Replaceable Tip Test Probe With Banana Jack **C E** 

# **MATERIALS:**

Replaceable Tip Probe: Stainless Steel Tip O.D.: 0.080" Body: Nylon **RATINGS:** Operating Voltage: 600 Vrms per IEC2020-2-031, Category III. Operating Current: 10 Amperes

All dimensions are in inches. Tolerances (except noted):  $.xx = \pm .02$ " (,51 mm),  $.xxx = \pm .005$ " (,127 mm). All specifications are to the latest revisions. Specifications are subject to change without notice. Registered trademarks are the property of their respective companies.