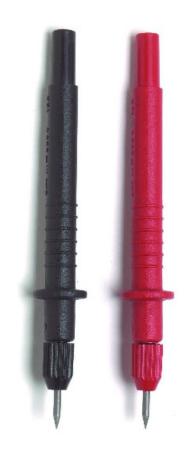

Model 5689A Replaceable Tip Test Probe With Banana Jack **C E** 

# **FEATURES:**

- ✓ Modular Test Probe
- ✓ Replaceable tip
- ✓ Comes with two Stainless-Steel Sharp Point Tips: Model 4172