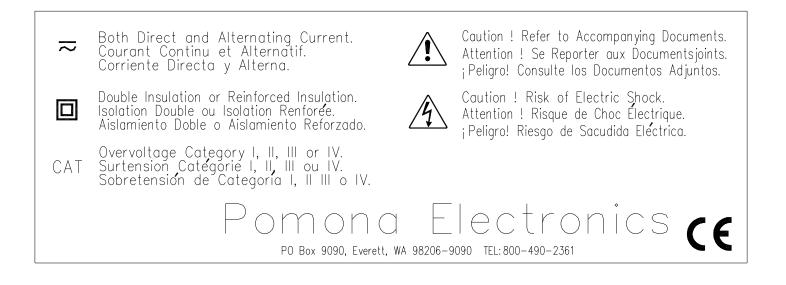

## <sup>D</sup>omona<sup>®</sup>

The items included with this product are certified to meet IEC 1010-2-031 safety requirements.

Les éleménts inclus avec ce produit sont certifies pour répondre à des exigences de sureté du IEC 1010-2-031.

Los items incluidos con este producto se certifican para resolver requisitos de seguridad del IEC 1010-2-031.

 Only IEC 1010 type shrouded test plugs should be used with IEC 1010 type jacks. NEVER INSERT A PROBE
TIP WITH BANANA SPRING INTO A TEST ACCESSORY JACK
THAT WILL BE USED AS A HAND HELD PROBING DEVICE -Seuls les vérificateurs de tension renforcés de type IEC 1010 devraient être utilisés avec des jacks de type IEC 1010. NE JAMAIS INSERER DE BOUT DE SONDE AVEC RESSORT BANANE DANS UN JACK D'ESSAI D'ACCESSOIRES QUI SERA UTILISE COMME DISPOSITIF DE SONDAGE A MAIN.

-Se deben usar sólo tapones de prueba reforzados del tipo IEC 1010 con receptáculos de tipo IEC 1010. NUNCA INTRODUZCA UNA CLAVIJA CON UN MUELLE TIPO BANANA EN UN RECEPTACULO DE PRUEBA QUE A SU VEZ SE USE COMO APARATO DE PRUEBA MANUAL.