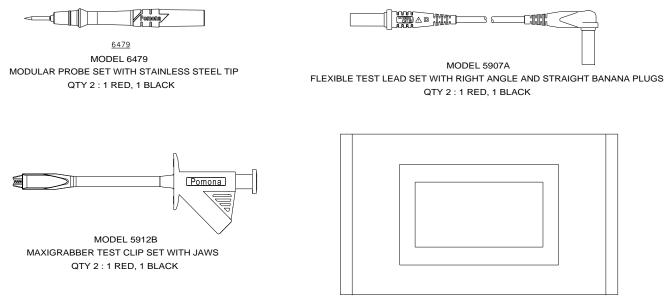

## Model 5900A Basic Industrrial DMM Test Lead Kit

TRI-FOLD NYLON POUCH

For data sheets / specifications of the kit individual components, visit the Pomona web site at: www.pomonaelectronics.com

## **FEATURES:**

- $\checkmark$  Test leads with a right angle banana plug are ideal for use with hand held digital multimeter.
- ✓ Flexible test leads feature high strand count silicone wire for extreme flexibility and high temperature resistance.
- $\checkmark$  Banana plugs are molded directly to the wire for superior pull strength.
- ✓ Probe body and Maxigrabber Clip<sup>®</sup> attaches directly to the flexible test leads for test versatility.
- $\checkmark$  Tri-fold pouch of durable nylon conveniently stores the test accessories.
- $\checkmark$  Compatible with most multimeters that accepts safety style sheath banana plugs.
- ✓ CE Compliant; complies with IEC 1010-2-031 standard for hand held accessories.