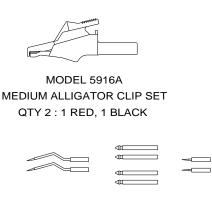

# Model 5901B Electronic Bench DMM Test Lead Kit

CE

MODEL 5689A MODULAR TEST PROBE SET QTY 2 : 1 RED, 1 BLACK MODEL 5000A

MODEL 5908A

DMM TEST LEAD SET

QTY 2: 1 RED, 1 BLACK

MODEL 6203

MODEL 6203
INSULATED SPADE LUG ADAPTER SET
QTY 2 : 1 RED, 1 BLACK