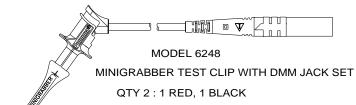

# Model 5901B Electronic Bench DMM Test Lead Kit

CE

MODEL 5689A MODULAR TEST PROBE SET QTY 2 : 1 RED, 1 BLACK MODEL 5000A

MODEL 5908A

DMM TEST LEAD SET

QTY 2: 1 RED, 1 BLACK

MODEL 6203

MODEL 6203
INSULATED SPADE LUG ADAPTER SET
QTY 2 : 1 RED, 1 BLACK