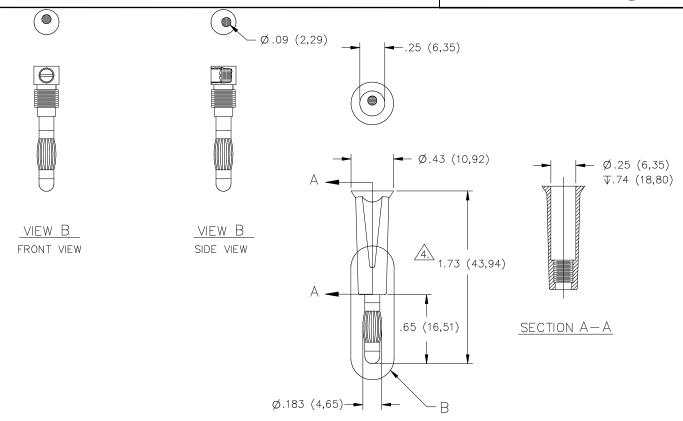

## Model 5934 Do-It-Yourself In-Line 4MM Banana Plug

## **FEATURES:**

- Easy to assemble threaded two piece construction enables solderless wire attachment by means of an internal set screw
- Compatible with 18 to 22 AWG wire
- Banana plug spring is Beryllium Copper for long insertion life
- Banana plug body and spring are nickel plated for tarnish resistance

## **MATERIALS:**

Plug Body: Brass, Nickel Plated

Plug Spring: Beryllium Copper, Nickel Plated

Insulation: Nylon Set Screw: Brass **RATINGS:** 

Operating Voltage: 750V AC/DC (Independent of Wire)

Current: 25 Amperes Max

**ORDERING INFORMATION:** Model 5934-\*
\* = Color Code, Standard Colors: -0 Black, -2 Red

Sold in packages of 10 per color.

All dimensions are in inches. Tolerances (except noted):  $.xx = \pm .02$ " (,51 mm),  $.xxx = \pm .005$ " (,127 mm). All specifications are to the latest revisions. Specifications are subject to change without notice. Registered trademarks are the property of their respective companies. Made in USA