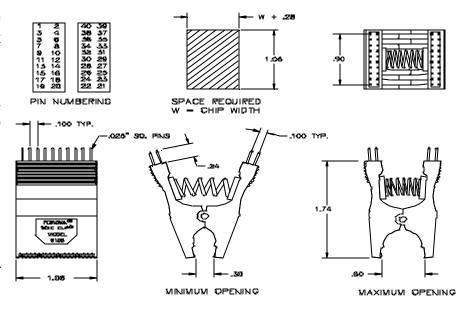

## Model 6108 40 In. SOIC Clip® Test Clip Lead Spacing: 0.050" (1,27)

These new test clips are designed especially for in-circuit testing on 40 pin Small Outline Integrated Circuits (SOIC & SOJ). The SOIC Clip® test clip assures a positive connection to all chip leads and provides hands-free testing.

• Upper contacts are .025" (0,63) sq. pins on 0.100" (2,54) centers. Pins are perfect for sq. pin receptacles, wire-wrap or soldered wires.

- Gold plated upper contacts fit standard double row ribbon cable connectors..
- Gold plated lower contacts assure reliable, noise free connections.
- Molded barriers between each contact allow connections to be made on live boards without accidental shorting to adjacent chip leads.
- Open back of clip allows probing of chip leads while the clip is attached.
- Fits all 40 pin surface mounted SOIC and SOJ chips from .30" (7,62) to .60" (15,24) wide.
- Compact design requires a minimum of board space. Clips can be placed on chips that are spaced only .040" (1,02) apart, end-to-end. The clip requires .14" (3,56) beyond each side of the chip for placement.

All dimensions are in inches. Tolerances (except noted):  $.xx = \pm .02$ " (,51 mm),  $.xxx = \pm .005$ " (,127 mm). All specifications are to the latest revisions. Specifications are subject to change without notice. Registered trademarks are the property of their respective companies. Made in USA