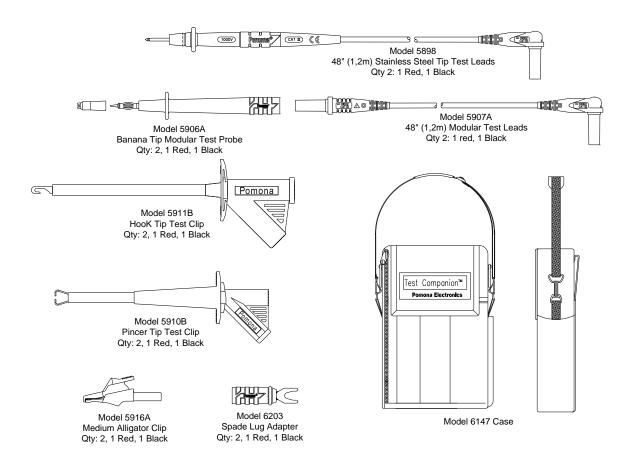

## For data sheets / specifications of the kit individual components, visit the Pomona web site at: www.pomonaelectronics.com

## **FEATURES:**

- $\checkmark$  Test leads with a right angle banana plug are ideal for use with hand held digital multimeter.
- ✓ Flexible test leads feature high strand count silicone wire for extreme flexibility and high temperature resistance.
- ✓ Banana plugs are molded directly to the wire for superior pull strength.
- ✓ Banana tip probe body, alligator, spade lug and test clips attaches directly to test leads for testing versatility
- ✓ Test accessories conveniently store in the shoulder-pack with carrying strap.
- $\checkmark$  Compatible with most multimeters that accepts safety style sheath banana plugs.
- ✓ CE Compliant; complies with IEC 1010-2-031 standard for hand held accessories.