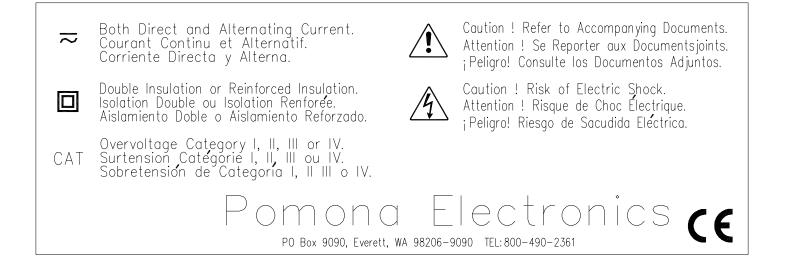

## Pomona®

The items included with this product are certified to meet  $IEC \ 1010-2-031$  safety requirements.

Les éleménts inclus avec ce produit sont certifies pour répondre à des exigences de sureté du IEC 1010-2-031. Los items incluidos con este producto se certifican para resolver reguisitos de seguridad del IEC 1010-2-031.

 Only IEC 1010 type shrouded test plugs should be used with IEC 1010 type jacks. NEVER INSERT A PROBE
TIP WITH BANANA SPRING INTO A TEST ACCESSORY JACK
THAT WILL BE USED AS A HAND HELD PROBING DEVICE -Seuls les vérificateurs de tension renforcés de type IEC 1010 devraient être utilisés avec des jacks de type IEC 1010. NE JAMAIS INSERER DE BOUT DE SONDE AVEC RESSORT BANANE DANS UN JACK D'ESSAI D'ACCESSOIRES QUI SERA UTILISE COMME DISPOSITIF DE SONDAGE A MAIN.

-Se deben usar sólo tapones de prueba reforzados del tipo IEC 1010 con receptáculos de tipo IEC 1010. NUNCA INTRODUZCA UNA CLAVIJA CON UN MUELLE TIPO BANANA EN UN RECEPTACULO DE PRUEBA QUE A SU VEZ SE USE COMO APARATO DE PRUEBA MANUAL.