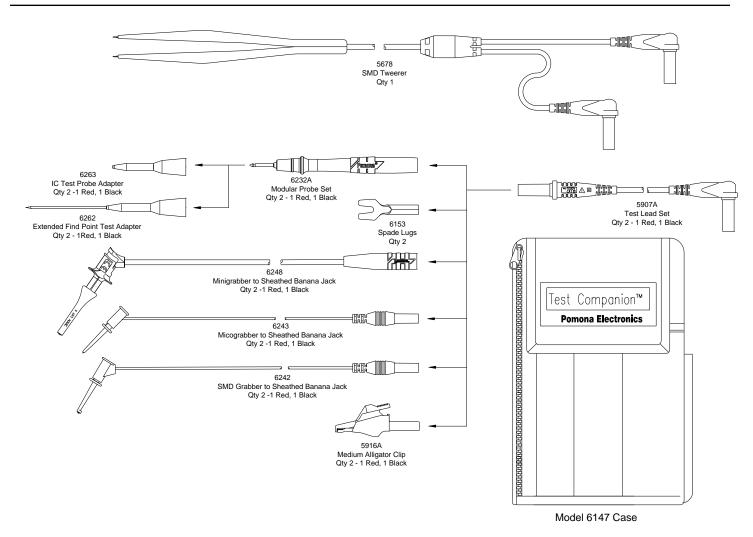

## Model 6174 Electronic Test Companion Kit ← €

For data sheets / specifications of the kit individual components, visit the Pomona web site at: www.pomonaelectronics.com

## **FEATURES:**

- ✓ Test leads with a right angle banana plug are ideal for use with hand held digital multimeter.
- ✓ Flexible test leads feature high strand count silicone wire for extreme flexibility and high temperature resistance.
- ✓ Banana plugs are molded directly to the wire for superior pull strength.
- ✓ Test probe body, alligator, spade lug and test clips attach directly to test leads for testing versatility
- ✓ Test accessories conveniently store in the shoulder-pack with carrying strap.
- ✓ Compatible with most multimeters that accept safety style sheathed banana plugs.