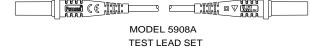

### 



MODEL 6232A MODULAR PROBE SET WITH BRASS TIP QTY 2 : 1 RED, 1 BLACK



MODEL 6263 IC TEST PROBE TIP ADAPTER SET QTY 2 : 1 RED, 1 BLACK





QTY 2: 1 RED, 1 BLACK

MODEL 5916A

MEDIUM ALLIGATOR CLIP SET

QTY 2:1 RED, 1 BLACK



MODEL 6203 INSULATED SPADE LUG ADAPTER SET QTY 2 : 1 RED, 1 BLACK



FOUR-FOLD NYLON POUCH

# For data sheets / specifications of the kit individual components, visit the Pomona web site at: www.pomonaelectronics.com

#### **FEATURES:**

- ✓ Test leads with a right angle banana plug are ideal for use with hand held digital multimeter.
- ✓ Flexible test leads feature high strand count silicone wire for extreme flexibility and high temperature resistance.
- ✓ Banana plugs are molded directly to the wire for superior pull strength.
- ✓ Insulated extended fine point adapter allows easy access of hard to reach test points.
- ✓ Probe body, alligator, spade lug and test clip lead attaches directly to test l