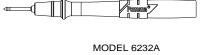

### 

MODEL 6232A MODULAR PROBE SET WITH BRASS TIP QTY 2 : 1 RED, 1 BLACK

MODEL 6263 IC TEST PROBE TIP ADAPTER SET QTY 2 : 1 RED, 1 BLACK

QTY 2: 1 RED, 1 BLACK

MODEL 5916A

MEDIUM ALLIGATOR CLIP SET

QTY 2:1 RED, 1 BLACK