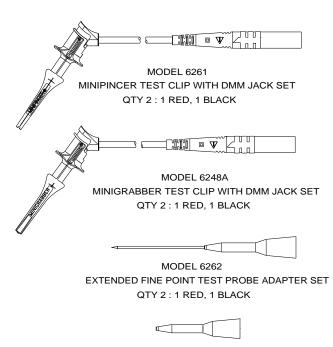

MODEL 6203 INSULATED SPADE LUG ADAPTER SET QTY 2 : 1 RED, 1 BLACK

FOUR-FOLD NYLON POUCH