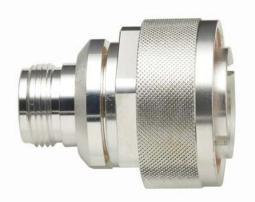

## Model 6257 7/16 DIN Adapter 7/16 DIN Male To N Female

Pomona's 7/16 DIN adapters are made in the US and feature silver plated brass bodies, Teflon insulation and silver plated, Beryllium Copper female and brass male center contacts.