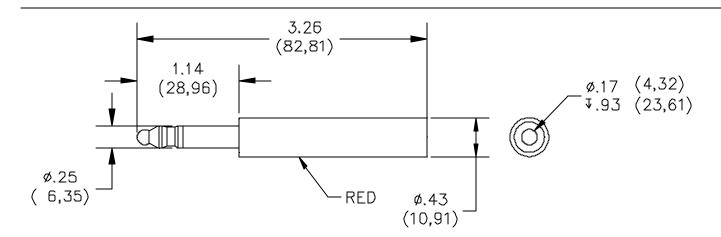

### **MATERIALS:**

Conn: 1<sup>ST</sup>. End: Phone Plug, PJ-051. Brass Nickel Plated

Insulation: Nylon Color: Red

Conn: 2<sup>nd</sup> End: Miniature Phone Jack (Bantam).

#### **RATINGS:**

Operating Temperature:  $-25^{\circ}$  C. to  $+125^{\circ}$  C.

Operating Voltage: 500 VRMS.

PJ-051 is interchangeable with WE-310.

**ORDERING INFORMATION:** Model 6315

All dimensions are in inches. Tolerances (except noted):  $.xx = \pm .02$ " (,51 mm),  $.xxx = \pm .005$ " (,127 mm). All specifications are to the latest revisions. Specifications are subject to change without notice. Registered trademarks are the property of their respective companies. Made in USA