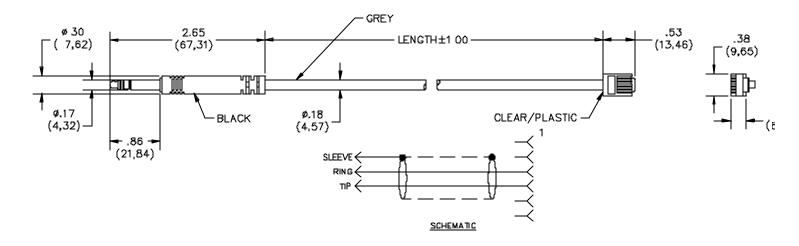

### **ORDERING INFORMATION:** Model 6323-96

Standard Length: 96 Inches (2134mm)

All dimensions are in inches. Tolerances (except noted):  $.xx = \pm .02$ " (,51 mm),  $.xxx = \pm .005$ " (,127 mm). All specifications are to the latest revisions. Specifications are subject to change without notice. Registered trademarks are the property of their respective companies. Made in USA