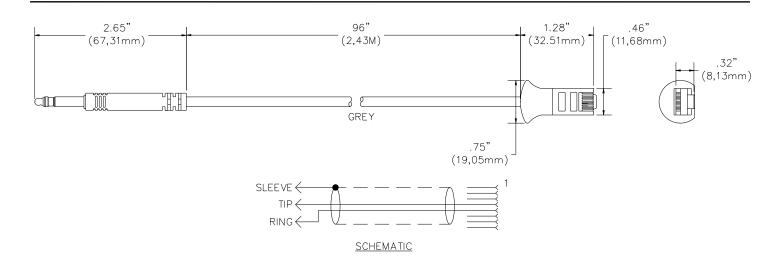

#### **ORDERING INFORMATION:** Model 6324-96

Standard Length: 96" Inches (2,43M)

All dimensions are in inches. Tolerances (except noted):  $.xx = \pm .02$ " (,51 mm),  $.xxx = \pm .005$ " (,127 mm). All specifications are to the latest revisions. Specifications are subject to change without notice. Registered trademarks are the property of their respective companies.