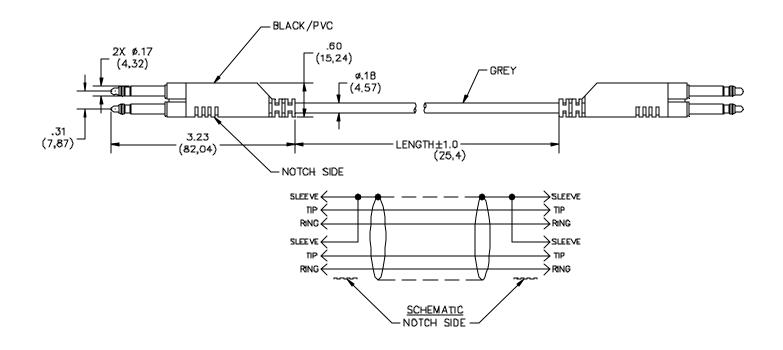

# ORDERING INFORMATION: Model 6331-96

Standard Length 96 Inches (2134 mm)

All dimensions are in inches. Tolerances (except noted):  $.xx = \pm.02^{\circ}$  (,51 mm),  $.xxx = \pm.005^{\circ}$  (,127 mm). All specifications are to the latest revisions. Specifications are subject to change without notice. Registered trademarks are the property of their respective companies. Made in USA