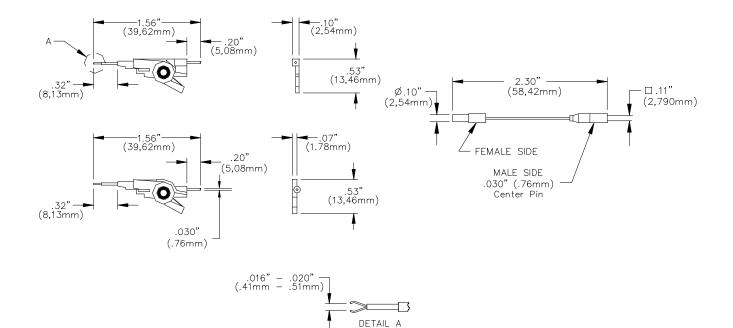

# Model 6351 8mm Tip Reach, SMD Micro Grabber Test Clip

### **FEATURES:**

- ✓ Use with PQFP packages with 0.2mm lead pitch or greater.
- ✓ 8mm long tip allows measurement at IC leads that are not easily accessible.
- ✓ Thin body style allows an unlimited number of clips to be stacked side by side.
- ✓ Maximum frequency is 100 MHz.

Leads: Stainless-Steel Wire

Tip Tubing: Teflon<sup>TM</sup> Coated Nickel Plated Copper

Body: ABS

Flying Lead Connection: Gold Plated Copper

## **ORDERING INFORMATION:**

Model 6351 (Kit contains ten test clips and ten flying leads)

All dimensions are in inches. Tolerances (except noted):  $.xx = \pm .02$ " (.51 mm),  $.xxx = \pm .005$ " (.127 mm). All specifications are to the latest revisions. Specifications are subject to change without notice. Registered trademarks are the property of their respective companies.