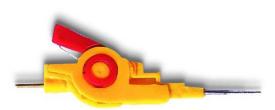

# Model 6351 8mm Tip Reach, SMD Micro Grabber Test Clip

### **FEATURES:**

- ✓ Use with PQFP packages with 0.2mm lead pitch or greater.
- ✓ 8mm long tip allows measurement at IC leads that are not easily accessible.
- ✓ Thin body style allows an unlimited number of clips to be stacked side by side.
- ✓ Maximum frequency is 100 MHz.