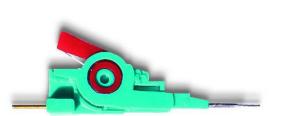

# Model 6351 8mm Tip Reach, SMD Micro Grabber Test Clip

### **FEATURES:**

- ✓ Use with PQFP packages with 0.2mm lead pitch or greater.
- ✓ 8mm long tip allows measurement at IC leads that are not easily accessible.
- ✓ Thin body style allows an unlimited number of clips to be stacked side by side.
- ✓ Maximum frequency is 100 MHz.