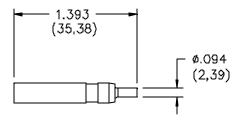

### **ORDERING INFORMATION:** Model 6384-(\*).

\* = Color, (-0) Black, (-2) Red, (10 per package). (-02) 1 of each color.

All dimensions are in inches. Tolerances (except noted):  $.xx = \pm .02$ " (,51 mm),  $.xxx = \pm .005$ " (,127 mm). All specifications are to the latest revisions. Specifications are subject to change without notice. Registered trademarks are the property of their respective companies. Made in USA