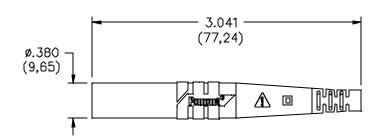

### **ORDERING INFORMATION:** Model 6384-(\*).

\* = Color, (-0) Black, (-2) Red, (10 per package). (-02) 1 of each color.

All dimensions are in inches. Tolerances (except noted):  $.xx = \pm .02$ " (,51 mm),  $.xxx = \pm .005$ " (,127 mm). All specifications are to the latest revisions. Specifications are subject to change without notice. Registered trademarks are the property of their respective companies. Made in USA