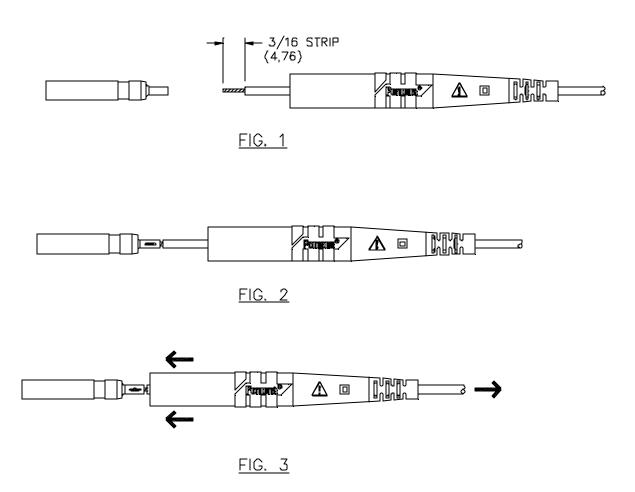

### FIGURE #1

- A. Slide plastic housing over wire.
- B. Place stripped wire (18, 20, or 22 AWG) end into terminal hole.

### FIGURE #2

C. Crimp terminal using a bare-terminal style crimper. Retention force of joint should exceed 12 pounds to assure no damage occurs to joint when housing is snapped into place.

All dimensions are in inches. Tolerances (except noted):  $.xx = \pm .02$ " (,51 mm),  $.xxx = \pm .005$ " (,127 mm). All specifications are to the latest revisions. Specifications are subject to change without notice. Registered trademarks are the property of their respective companies. Made in USA

### FIGURE #3

D. Slide housing over jack and pull on wire until snap engages.