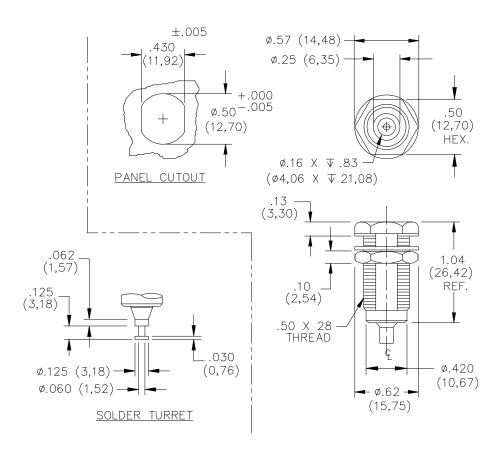

# Model 6387 Banana Jack, Panel Mount, 4mm For Sheathed Banana Plugs

Recommended Maximum Panel Thickness: .57" (15mm)

## **MATERIALS**:

Banana Jack: Brass, Tin-plated Terminal Type: Solder Turret

Insulation: Nylon, see ordering information for

color

Nut: Brass, Nickel Plated