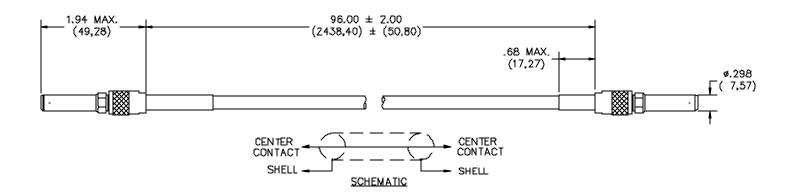

Model 6502 Miniature Weco Cable Assembly

## **MATERIALS:**

Connector: Body: Brass, nickel plated

Center Contact: Brass, gold plated

Insulation: PTFE Cable: RG59 Type

**ORDERING INFORMATION:** Model 6502-96

Standard Length: 96" (243cm)

All dimensions are in inches. Tolerances (except noted):  $.xx = \pm .02$ " (,51 mm),  $.xxx = \pm .005$ " (,127 mm). All specifications are to the latest revisions. Specifications are subject to change without notice. Registered trademarks are the property of their respective companies. Made in USA