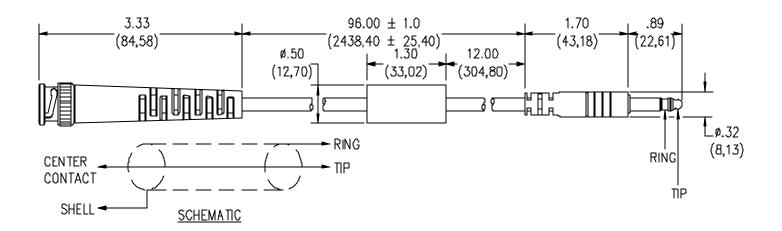

## Model 6517 BNC to Bantam Cable

## **FEATURES:**

• Provides quick access from a Bantam Jack to a BNC (Female)

• Plugs are molded directly to the cable for added pull strength

## **MATERIALS:**

Connectors: BNC Male

Body: Brass, Tarnish resistant plating

Dielectric: PTFE

Center Contact – Gold Plated Brass

Strain Relief: PVC molded directly to cable and connectors

Bantam: 3 Conductor mini-phone connector, sleeve not connected

Cable Marking: "Pomona 6517-96"

## **RATINGS:**

Operating Voltage: 300VRMS

**ORDERING INFORMATION:** Model 6517-96

Standard Length = 96" (243 cm)

All dimensions are in inches. Tolerances (except noted):  $.xx = \pm .02$ " (,51 mm),  $.xxx = \pm .005$ " (,127 mm). All specifications are to the latest revisions. Specifications are subject to change without notice. Registered trademarks are the property of their respective companies. Made in USA