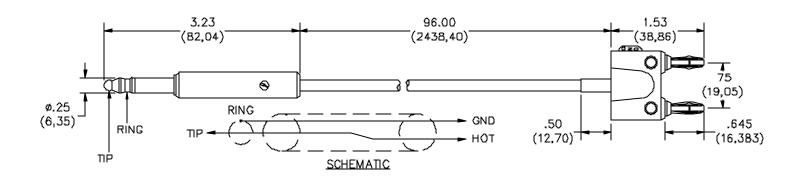

Model 6524 WE-310/Double Banana Plug Cable

## **FEATURES:**

- Interface telecom DS0 signals to various test instruments
- Provides quick access between double banana jacks and 3 conductor phone jacks
- Double banana Plug is molded directly to the cable for added pull strength

## **MATERIALS:**

WE-310 Plug: Brass, Unplated

Spring: Beryllium Copper, Nickel plated

Plug Body: Brass

Cable Type: 2 Conductor Shielded Microphone, .180" O.D.

## **ORDERING INFORMATION:** Model 6524-96

Standard Length = 96" (243 cm)

All dimensions are in inches. Tolerances (except noted):  $.xx = \pm .02$ " (,51 mm),  $.xxx = \pm .005$ " (,127 mm). All specifications are to the latest revisions. Specifications are subject to change without notice. Registered trademarks are the property of their respective companies. Made in USA