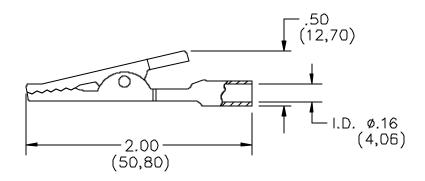

### **FEATURES:**

- Alligator Clip features a banana jack interface for quick and easy attachment to banana plug patch cords.
- Alligator Jaw opens up to .300" (7,62mm) for attachment to most test terminals and grounding points.

### **ORDERING INFORMATION:** Model 6567.

Packaging: Ten Alligator Clips per package.

All dimensions are in inches. Tolerances (except noted):  $.xx = \pm .02$ " (,51 mm),  $.xxx = \pm .005$ " (,127 mm). All specifications are to the latest revisions. Specifications are subject to change without notice. Registered trademarks are the property of their respective companies. Made in USA