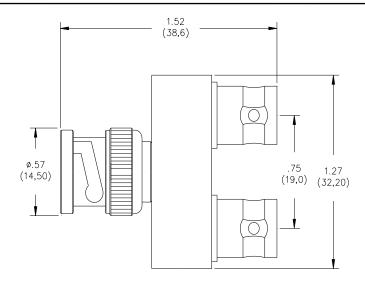

## Model 6700 BNC Male to Dual BNC Female Straight Adapter

#### **Features:**

- ✓ The modified "T" adapter maximizes space by allowing BNC cables to connect straight into the body instead of the side as with conventional "T" adapters.
- ✓ Ideal for cross-connect panels requiring multiple BNC connections.
- ✓ Adapter is precision machined (not die-cast) from brass.