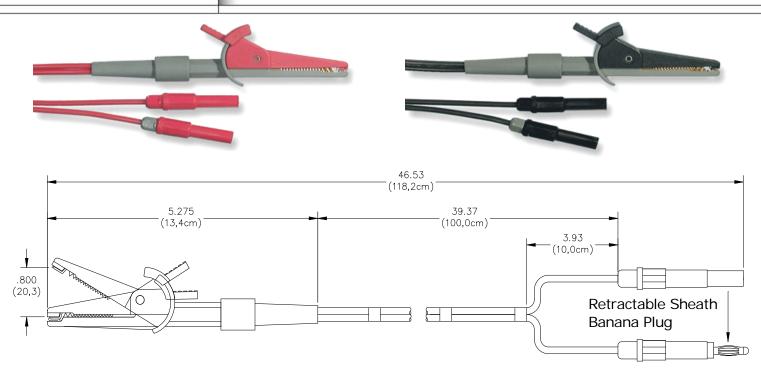

### Features

- True wire four wire lead set with gold plated alligator clips that open to a wide .800" (20.3mm).
- Long leads, over 46" (188 cm).
- Standard banana plugs with retractable sheath allows versatility in connecting to equipment.
- Color coded for easy source and sense identification.

#### **Materials**

| Alligator Contacts: | Gold Plated Brass              |
|---------------------|--------------------------------|
| Banana Plugs:       | Nickel Plated Beryllium Copper |
| Spring:             | Steel                          |
| Insulation:         | Nylon 65, Nylon 6, Lucel, PVC  |
| Wire:               | Silicone                       |
|                     |                                |

#### Ratings

| Operating Voltage: | 33 Vrms / 70 Vdc Max. |
|--------------------|-----------------------|
| Current:           | 2A Max.               |
| Temperature:       | -10º to +55ºC         |