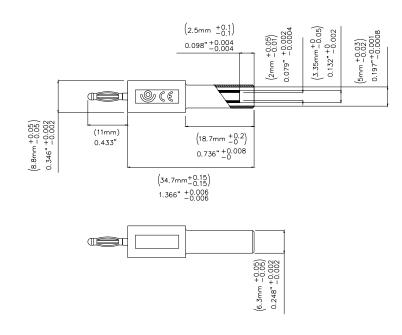

All dimensions are in inches. Tolerances (except noted):  $.xx = \pm .02$ " (,51 mm),  $.xxx = \pm .005$ " (,127 mm). All specifications are to the latest revisions. Specifications are subject to change without notice. Registered trademarks are the property of their respective companies.