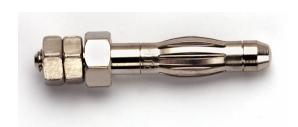

## Model 72918 4mm Banana Plug with Threaded M3 Stud

### **Features**

- Threaded M3 stud for rapid mounting.
- Furnished with two hex nuts.
- Ideal for lug or ring type connections.
- Mates to standard 4mm banana jack.

#### **Materials**

Body is nickel-pated brass with tarnish resistant nickel finish.