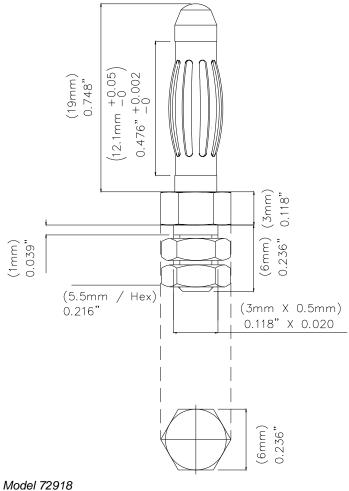

## Model 72918 4mm Banana Plug with Threaded M3 Stud

## **Ordering Information**

Model: 72918