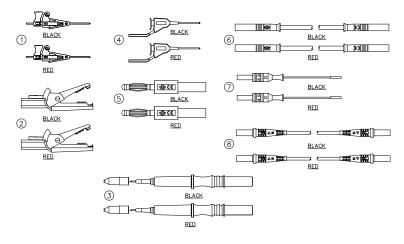

#### Kit Includes:

1. 72902-0, -2 Micro SMD Grabber Test Clips (black, red) 2. 72924-0, -2 3. 72923-0, -2 4. 72906-0, -2 72917-0, -2 5908A 72905-0. -2 8. 72920-39-0, -2 Stacking 2mm patch cords (black, red)

Mini-alligator clip with 2mm jack (black, red) SMD test probe, spring-set tip (black, red) Mini SMD Grabber Test Clips (black, red) 4mm plug / 2mm plug adapter (black, red) Bench-top DMM test leads (black, red) SMD grabber clip lead (black, red)