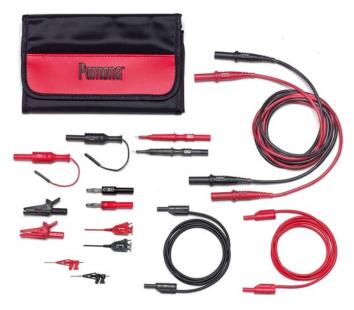

#### Kit Includes:

1. 72902-0, -2 Micro SMD Grabber Test Clips (black, red) 2. 72924-0, -2 3. 72923-0, -2 4. 72906-0, -2 72917-0, -2 5908A 72905-0. -2 8. 72920-39-0, -2 Stacking 2mm patch cords (black, red)

Mini-alligator clip with 2mm jack (black, red) SMD test probe, spring-set tip (black, red) Mini SMD Grabber Test Clips (black, red) 4mm plug / 2mm plug adapter (black, red) Bench-top DMM test leads (black, red) SMD grabber clip lead (black, red)

...Also, included is a Large Folding Test Pouch.