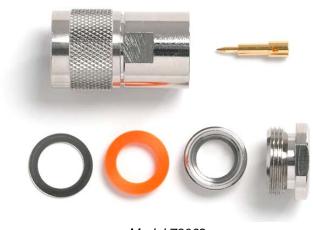

### **Model 73062**

N Type Plug, 50 Ohm, Clamp Type, RG8, 9, 144, 165, 213, 214, 216, 225

Model 73062 N Type Plug, 50 Ohm, Clamp Type, RG8, 9, 144, 165, 213, 214, 216, 225

### **Materials**

Center Conductor, Male: Brass, Gold Plated Connector Body: Brass, Nickel Plated

Insulator: PTFE

### Model 73062

N Type Plug, 50 Ohm, Clamp Type, RG8, 9, 144, 165, 213, 214, 216, 225