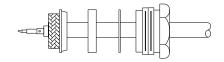

#### **Cable Assembly Instructions**

SLIGHT FLARE

1. CUT CABLE END ENENLY AND PERPENDICULAR

2. SLIDE NUT, WASHER, INSULATOR AND BRAID CLAMP OVER CABLE.

3. STRIP CABLE TO DIMENSIONS SHOWN.

4. CRIMP CENTER CONTACT ONTO CENTER CONDUCTOR.

5. FLARE BRAD END SLIGHTLY.

6. SLIDE BRAID CLAMP FORWARD AND COMB BRAD OVER BRAID CLAMP.

7. SLIDE CONNECTOR BODY OVER CENTER CONDUCTOR, BRAID CLAMP, WASHER AND SCREW ON NUT.

Distribuido Por: www.finaltest.com.mx Calle del Ebano #16625 Tijuana B.C. Mexico Tel. (664)681-1130 Tel. 01800 027-4848