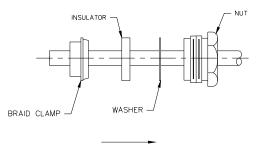

#### **Cable Assembly Instructions**

SLIGHT FLARE

1. CUT CABLE END ENENLY AND PERPENDICULAR

2. SLIDE NUT, WASHER, INSULATOR AND BRAID CLAMP OVER CABLE.

3. STRIP CABLE TO DIMENSIONS SHOWN.

4. CRIMP CENTER CONTACT ONTO CENTER CONDUCTOR.

5. FLARE BRAD END SLIGHTLY.

6. SLIDE BRAID CLAMP FORWARD AND COMB BRAD OVER BRAID CLAMP.

7. SLIDE CONNECTOR BODY OVER CENTER CONDUCTOR, BRAID CLAMP, WASHER AND SCREW ON NUT.

Distribuido Por: www.finaltest.com.mx Calle del Ebano #16625 Tijuana B.C. Mexico Tel. (664)681-1130 Tel. 01800 027-4848