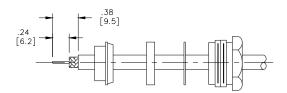

#### **Cable Assembly Instructions**

SLIGHT FLARE

1. CUT CABLE END ENENLY AND PERPENDICULAR

2. SLIDE NUT, WASHER, INSULATOR AND BRAID CLAMP OVER CABLE.

3. STRIP CABLE TO DIMENSIONS SHOWN.

4. CRIMP CENTER CONTACT ONTO CENTER CONDUCTOR.

5. FLARE BRAD END SLIGHTLY.

6. SLIDE BRAID CLAMP FORWARD AND COMB BRAD OVER BRAID CLAMP.

7. SLIDE CONNECTOR BODY OVER CENTER CONDUCTOR, BRAID CLAMP, WASHER AND SCREW ON NUT.

Distribuido Por: www.finaltest.com.mx Calle del Ebano #16625 Tijuana B.C. Mexico Tel. (664)681-1130 Tel. 01800 027-4848