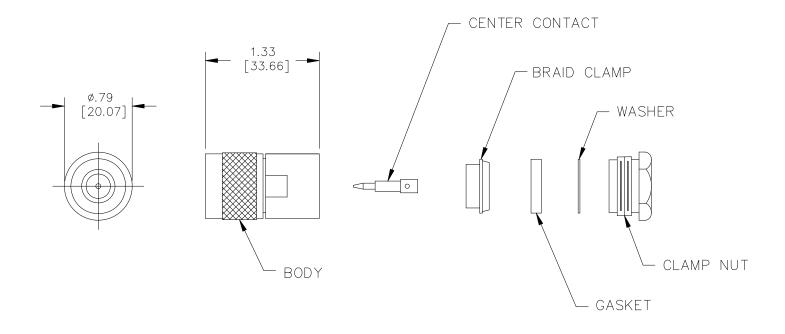

### **Model 73062**

N Type Plug, 50 Ohm, Clamp Type, RG8, 9, 144, 165, 213, 214, 216, 225

Model 73062 N Type Plug, 50 Ohm, Clamp Type, RG8, 9, 144, 165, 213, 214, 216, 225

### **Materials**

Center Conductor, Male: Brass, Gold Plated Connector Body: Brass, Nickel Plated

Insulator: PTFE

### Model 73062

N Type Plug, 50 Ohm, Clamp Type, RG8, 9, 144, 165, 213, 214, 216, 225