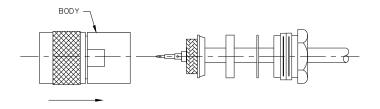

#### **Cable Assembly Instructions**

SLIGHT FLARE

1. CUT CABLE END ENENLY AND PERPENDICULAR

2. SLIDE NUT, WASHER, INSULATOR AND BRAID CLAMP OVER CABLE.

3. STRIP CABLE TO DIMENSIONS SHOWN.

4. CRIMP CENTER CONTACT ONTO CENTER CONDUCTOR.

5. FLARE BRAD END SLIGHTLY.

6. SLIDE BRAID CLAMP FORWARD AND COMB BRAD OVER BRAID CLAMP.

7. SLIDE CONNECTOR BODY OVER CENTER CONDUCTOR, BRAID CLAMP, WASHER AND SCREW ON NUT.

Distribuido Por: www.finaltest.com.mx Calle del Ebano #16625 Tijuana B.C. Mexico Tel. (664)681-1130 Tel. 01800 027-4848